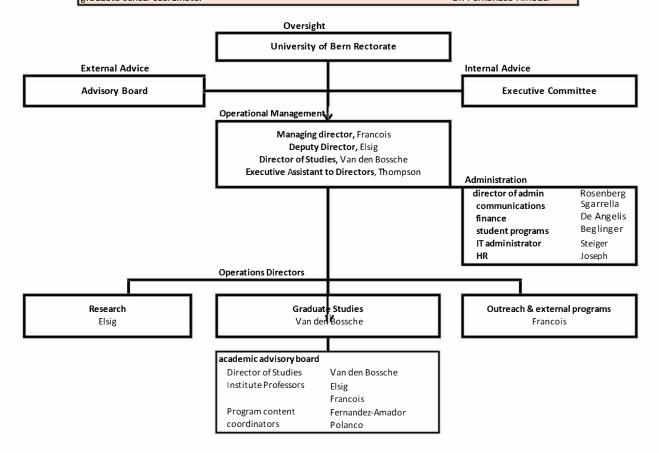

## WTI Governance Structure as of July 2022

## **Executive Committee**

| Board of Directors                              |                       |
|-------------------------------------------------|-----------------------|
| operational directors                           |                       |
| managing director                               | Prof. Francois        |
| deputy managing director                        | Prof. Elsig           |
| director of studies                             | Prof. Van den Bossche |
| directors at large                              |                       |
| director at large, law                          | Prof. Hahn            |
| director at large, law                          | Prof. Emmenegger      |
| director at large, wiso                         | Prof. Brunetti        |
| director at large, wiso                         | Prof. Tschopp         |
| assistant to directors                          | Ms. Thompson          |
| Administration, Staff                           |                       |
| director of administration                      | Ms. Rosenberg         |
| head of communications                          | Mr. Sgarrella         |
| financial coordinator                           | Ms. De Angelis        |
| human resources administrator                   | Ms. Joseph            |
| advanced studies student program coordinator    | Ms. Beglinger         |
| staff representative 1 (phd students, postdocs) | Mr. Vogt              |
| staff representative 2 (academic coordinators)  | Dr. Polanco           |
| Other academic                                  |                       |
| SNSF professor 1                                | Dr. Fornalé           |
| SNSF Professor 2                                | Dr. Raess             |
| graduate school coordinator                     | Dr. Fernandez-Amador  |