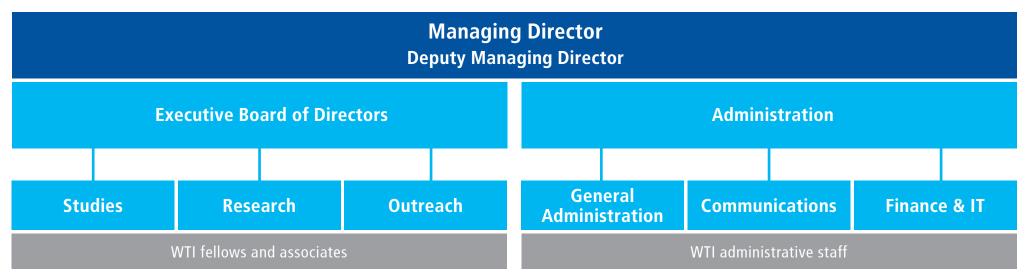

## WTI Operational Structure

## **WTI Executive Committee**

| Prof Dr Joseph Francois                         | WTI Managing Director,<br>Member of the board of directors,<br>Deputy Director NCCR                          |
|-------------------------------------------------|--------------------------------------------------------------------------------------------------------------|
| Prof Dr Manfred Elsig                           | WTI Deputy Managing Director,<br>Director of Research,<br>Member of the board of directors,<br>Director NCCR |
| Dr Koen Berden                                  | Member of the board of directors,<br>Director of Outreach                                                    |
| Prof Dr Michael Hahn                            | Member of the board of directors,<br>Deputy Director NCCR                                                    |
| Prof Dr Peter Van den Bossche                   | Member of the board of directors,<br>Director of Studies                                                     |
| Margrit Vetter<br>Christine Kreis<br>Markus Obi | Director of Administration<br>Director of Communications<br>Finance Coordinator                              |